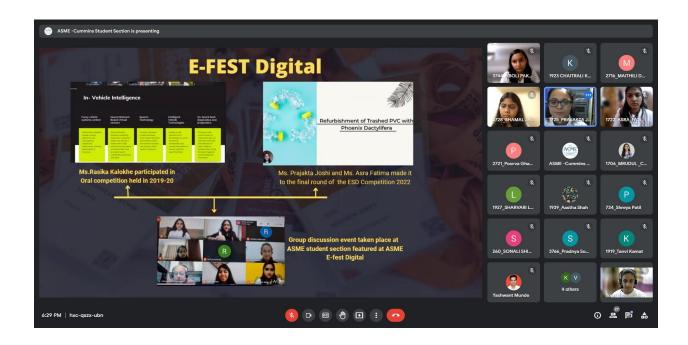

Next, information was shared about **ASME E-Fest** and **ASME E-Fest Digital** in which seniors who had participated shared their experience and encouraged the attendees to participate in upcoming events. They were also briefed about **Highlights** of events conducted by ASME Cummins Student Section throughout the years.