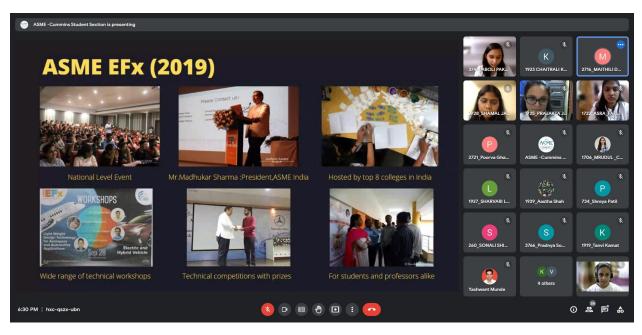

**Further** 

In the presentation, newcomers were given an idea about previous **industrial visits** and they were excited to learn that ASME had planned the same for them as well.